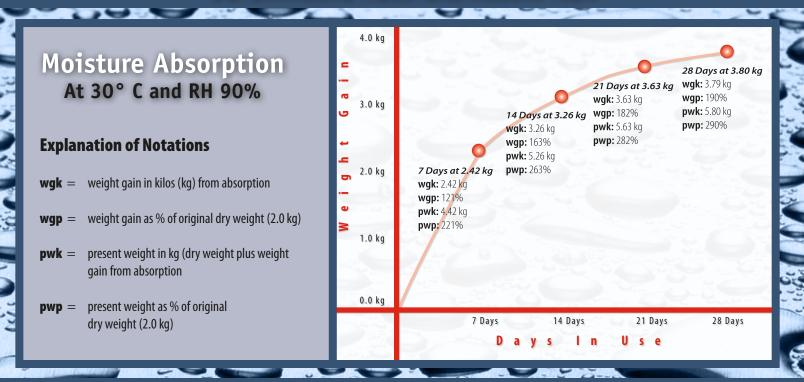

LY PACKED CONTAINERS**



• Low profile blanket shape is ideal for fully loaded containers in which cargo is tight to ceiling and walls (when ABSORPOLE<sup>®</sup>, ABSORBAG<sup>®</sup> or ABSORTOP<sup>®</sup> cannot be used).

• For use with dry or moist cargo. Bulk or packaged loads.

• No need to remove cargo to make room for desiccants. (Only 2-5 inches free space required on top and/or sides).

• 2 or 3 ABSORGEL<sup>TM</sup> Blankets are easier to install than multiple 125--250 gram desiccant pouches.

• One time use with quick and easy installation, removal and disposal.

• The best alternative when there is simply no space for the ABSORPOLE®, ABSORBAG® or ABSORTOP® units.

#### LOW PROFILE DESIGN FITS EASILY IN TIGHTLY STUFFED CONTAINERS



#### **OUTSTANDING MOISTURE ABSORPTION**



### **APPLICATION**

| Size of Container | Number of 125-250 gram<br>Desiccant Pouches Normally Needed | Recommended Number<br>of ABSORGEL™ Blankets |
|-------------------|-------------------------------------------------------------|---------------------------------------------|
| 20 ft             | 30-60                                                       | 2-3                                         |
| 40 ft             | 50-120                                                      | 5-6                                         |

#### **Product Specifications:**

**Size of blanket:** 24" wide x 59" long (600 mm x 1500 mm)

Weight: 4.4 lbs (2.0 kg)

**Size of absorption area:** 20" wide and 46" long (500 mm x 1,170 mm)

Blanket Material: Non-woven polypropylene

**Absorbent material