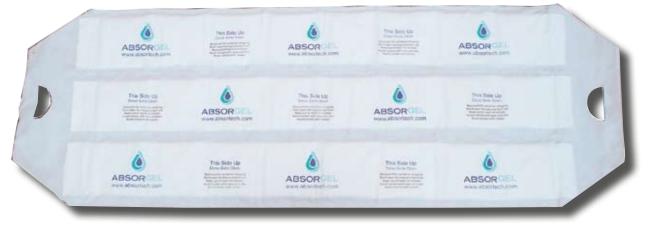

## ABSORGEL<sup>™</sup> BLANKET

#### LOW PROFILE DESIGN FITS EASILY IN TIGHTLY STUFFED CONTAINERS

#### **Product Specifications:**

**Size of blanket:** 24" wide x 59" long (600 mm x 1500 mm)

Weight: 4.4 lbs (2.0 kg)

**Size of absorption area:** 20" wide and 46" long (500 mm x 1,170 mm)

Blanket Material: Non-woven polypropylene