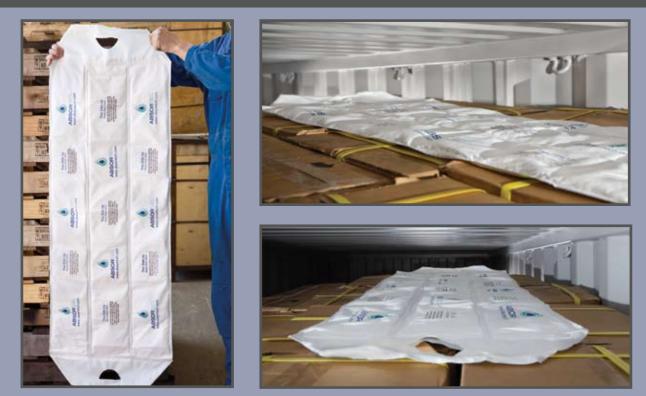

#### **EFFECTIVE MOISTURE CONTROL IN TIGHTLY PACKED CONTAINERS**

• Low profile blanket shape is ideal for fully loaded containers in which cargo is tight to ceiling and walls (when ABSORPOLE<sup>®</sup>, ABSORBAG<sup>®</sup> or ABSORTOP<sup>®</sup> cannot be used).

• For use with dry or moist cargo. Bulk or packaged loads.

• No need to remove cargo to make room for desiccants. (Only 2-5 inches free space required on top and/or sides).

• 2 or 3 ABSORGEL<sup>TM</sup> Blankets are easier to install than multiple 125--250 gram desiccant pouches.

• One time use with quick and easy installation, removal and disposal.

• The best alternative when there is simply no space for the ABSORPOLE®, ABSORBAG® or ABSORTOP® units.

#### LOW PROFILE DESIGN FITS EASILY IN TIGHTLY STUFFED CONTAINERS